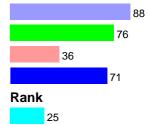

Mean - 90 Days Ago

| Hold                                                   |        | Strong Buy:  | 3 |   |
|--------------------------------------------------------|--------|--------------|---|---|
| The mean recommendation w from the numbers provided by | Buy:   | 0            |   |   |
| Current Mean:                                          | 2.54   | Hold:        | 3 |   |
| Number of Analyst:                                     | 13     | Sell:        | 2 |   |
|                                                        |        | Strong Sell: |   | 5 |
| EPS CONSENSUS                                          | EXPECT | ATIONS       |   |   |