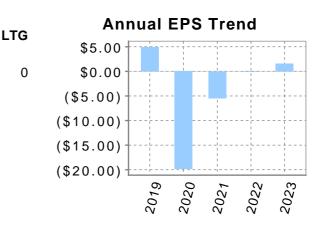

| EXPECT | ATIONS       |   |   |

202012 202103 202106

\$-2.64

\$-1.01

\$-4.15

\$-2.65

202103

\$-2.64

\$-2.61

\$-2.39

\$-1.72

\$-1.62

2021

\$-5.45

\$0.15

\$-10.85

\$-19.86

72.55

202003

\$-2.16

\$-2.65

\$-0.49

-22.69

13

0.55

9

202109

\$-0.85

\$1.25

\$-2.55

\$-5.54

84.72

2021

\$-5.45

\$-5.16

\$-4.74

\$-2.31

\$-2.19

2023

\$1.54

\$-1.16

\$-0.09

202009

\$-5.62

\$-5.54

\$0.08

1.42

98.35 1808.33

4 \$3.19

9

\$-1.46

\$0.13

\$-3.31

\$-7.82

81.36

2020

\$-19.86

\$-19.89

\$-19.55

\$-18.97

\$-18.92

2022

\$-0.09

\$2.40

\$-5.30

\$-5.45

202006

\$-6.75

\$-7.82

\$-1.07

-15.85

10

9

202112

\$-0.44

\$0.75

\$-1.61

\$-3.85

88.56

LTG

9

# ValuEngine<sup>™</sup>

Report Date: Nov 23, 2020





Quarterly EPS Trend





## **BUSINESS SUMMARY**

American Airlines Group Inc. operates in the airline industry. The company provides scheduled passenger, freight and mail service primarily in North America, the Caribbean, Latin America, Europe and the Pacific. American Airlines Group Inc. is the holding company for American Airlines and US Airways. American Airlines Group Inc. is based in FORT WORTH TX.

AMER AIRLINES (NSDQ: AAL)



Report Date: Nov 23, 2020

| ANNUAL FINANCIALS (All numbers in millions) |        |        |        |        |        |        |         |         |
|---------------------------------------------|--------|--------|--------|--------|--------|--------|---------|---------|
| Balance Sheet                               | 201212 | 201312 | 201412 | 201512 | 201612 | 201712 | 201812  | 20