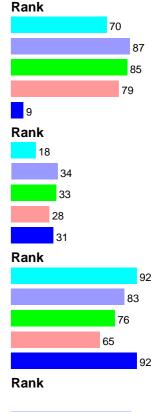

## **COMPARISON TO INDUSTRY**

| 1-Yr Foreca | st      | Rank | EPS Growt          | h       | Rank |
|-------------|---------|------|--------------------|---------|------|
| AAL         | 20.06%  | 100  | AAL                | 53.63%  | 70   |
| Industry    | 10.75%  | 90   | Industry           | 69.00%  | 68   |
| Sector      | 0.03%   | 53   | Sector             | 56.13%  | 55   |
| 1-Yr Momer  | ntum    | Rank | 5-Yr Avg Ro        | eturn   | Rank |
| AAL         | -55.61% | 5    | AAL                | -28.21% | 18   |
| Industry    | -33.41% | 19   | Industry           | -14.50% | 35   |
| Sector      | -6.85%  | 40   | Sector             | -10.54% | 42   |
| S&P 500     | 14.45%  | 68   | S&P 500            | 3.05%   | 67   |
| Valuation   |         | Rank | P/S Ratio          |         | Rank |
| AAL         | 102.04% | 6    | AAL                | 0.26    | 92   |
| Industry    | 74.89%  | 27   | Industry           | 0.95    | 75   |
| Sector      | 5.92%   | 52   | Sector             | 1.96    | 68   |
| P/E Ratio   |         | Rank | M/B Ratio          |         | Rank |
| AAL         |         | 3    | AAL                |         |      |
| Industry    | 37.54   | 28   | Industry           | 1.88    | 67   |
| Sector      | 21.68   | 53   | Sector             | 3.20    | 66   |
| Market Cap  | (bil.)  | Rank | Surprise           |         | Rank |
| AAL         | 6.37    | 82   | AAL                | -9.28%  | 25   |
| Industry    | 5.53    | 67   | Industry           | -17.78% | 44   |
| Sector      | 7.85    | 57   | Sector             | 26.46%  | 48   |
| Volatility  |         | Rank | SharpeRati         | 0       | Rank |
| AAL         | 43.68%  | 43   | AAL                | -0.65   | 11   |
| Industry    | 63.81%  | 37   | Industry           | -0.29   | 34   |
| Sector      | 58.89%  | 41   | Sector             | -0.20   | 41   |
|             |         |      | <b>a a a a a a</b> |         |      |
| S&P 500     | 19.24%  | 77   | S&P 500            | 0.16    | 70   |