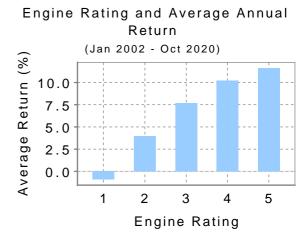

## VALUENGINE RECOMMENDATION

| NEGATIVE     | NEUTRAL | POSITIVE   |
|--------------|---------|------------|
| underperform |         | outperform |
|              |         |            |

ValuEngine VVVVV Rating ValuEngine recommendation covers more than 5000 companies. The recommendations are based on the proprietary ValuEngine one-year forecast return model output for each individual equity. ValuEngine's Five-Engine rating stocks have an averaged annual return of 11.63% since 2002.