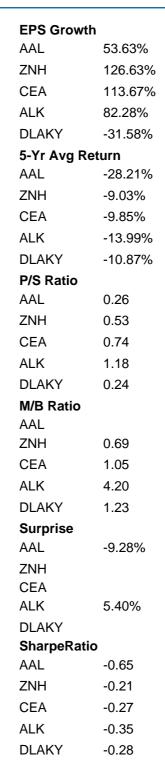

## **COMPARISON WITH PEERS**

Report Date: Nov 23, 2020

|        | Return Forecast : Expected Return |           |        |        |        |        |        |         |  |  |
|--------|-----------------------------------|-----------|--------|--------|--------|--------|--------|---------|--|--|
| Ticker | Company Name                      | VE Rating | 1-Mon  | 3-Mon  | 6-Mon  | 1-Yr   | 2-Yr   | 3-Yr    |  |  |
| AAL    | AMER AIRLINES                     | 5         | 1.65%  | 4.10%  | 7.27%  | 20.06% | 17.79% | 1.62%   |  |  |
| ZNH    | CHINA SOUTH-ADR                   | 4         | 0.91%  | 2.79%  | 5.32%  | 10.84% | 17.46% | 16.27%  |  |  |
| CEA    | CHINA EASTN-ADR                   | 5         | 1.05%  | 2.86%  | 5.15%  | 12.61% | 14.78% | 8.83%   |  |  |
| ALK    | ALASKA AIR GRP                    | 5         | 1.22%  | 3.14%  | 5.39%  | 14.71% | 13.35% | 1.28%   |  |  |
| DLAKY  | LUFTHANSA -ADR                    | 3         | -0.31% | -0.31% | -1.15% | -3.75% | -4.46% | -13.23% |  |  |

| 1-Yr Forecas        | t       |
|---------------------|---------|
| AAL                 | 20.06%  |
| ZNH                 | 10.84%  |
| CEA                 | 12.61%  |
| ALK                 | 14.71%  |
| DLAKY               | -3.75%  |
| 1-Yr Moment         | um      |
| AAL                 | -55.61% |
| ZNH                 | 2.75%   |
| CEA                 | -7.55%  |
| ALK                 | -30.27% |
| DLAKY               | -41.51% |
| Valuation           |         |
| AAL                 | 102.04% |
| ZNH                 |         |
| CEA                 |         |
| ALK                 | 32.92%  |
| DLAKY               |         |
| P/E Ratio<br>AAL    |         |
| ZNH                 |         |
| CEA                 |         |
|                     |         |
| ALK                 | 4.05    |
| DLAKY               | 1.85    |
| Market Cap (<br>AAL | 6.37    |
| ZNH                 | 7.78    |
|                     | 7.42    |
| CEA<br>ALK          | =       |
|                     | 5.90    |
| DLAKY               | 5.33    |
| Volatility<br>AAL   | 43.68%  |
| ZNH                 | 43.08 % |
| CEA                 |         |
|                     | 36.70%  |
| ALK                 | 39.80%  |
| DLAKY               | 39.48%  |