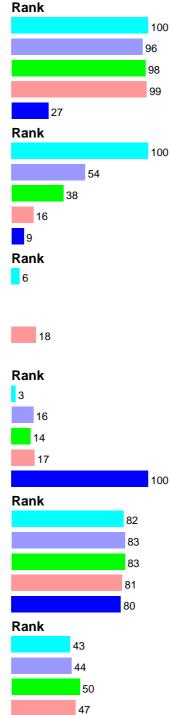

## **VALUENGINE EVALUATION & RANKINGS**

|                 | Value   | Rank |
|-----------------|---------|------|
| 1-Yr Forecast   | 20.06%  | 100  |
| Valuation       | 102.04% | 6    |
| 1-Yr Momentum   | -55.61% | 5    |
| P/E Ratio       |         | 3    |
| Market Cap      | 6.37B   | 82   |
| EPS Growth      | 53.63%  | 70   |
| 5-Yr Avg Return | -28.21% | 18   |
| Volatility      | 43.68%  | 43   |
| Sharpe Ratio    | -0.65   | 11   |
| P/S Ratio       | 0.26    | 92   |
| Surprise        | -9.28%  | 25   |
| Beta            | 1.90    | 15   |

Just as important as the percentages shown for our predictive variables for each stock is the way they are ranked against @7000 stocks in our database. This is sometimes confusing to newcomers to ValuEngine. Each of these quantitative measurements is ranked on a scale of 1 to 100. Generally the higher the ranking, the more positive the influence each measurement has on the overall attractiveness of the stock. In other words a high rank is always better. For example: Forecast rank 100: 0% of stocks have higher forecast returns. Valuation rank 6: 94% of stocks are more undervalued. Momentum rank 5: 95% of stocks have higher momentum. P/E rank 3: 97% of stocks have lower P/E ratios. Size rank 82: 18% of stocks have higher market capitalization. Volatility rank 43: 57% of stocks have less volatility.