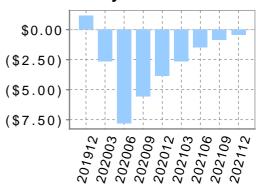

| EXPECT | ATIONS       |   |   |

202012 202103 202106

\$-2.64

\$-1.01

\$-4.15

\$-2.65

202103

\$-2.64

\$-2.61

\$-2.39

\$-1.72

\$-1.62

2021

\$-5.45

\$0.15

\$-10.85

\$-19.86

72.55

202003

\$-2.16

\$-2.65

\$-0.49

-22.69

13

0.55

9

202109

\$-0.85

\$1.25

\$-2.55

\$-5.54

84.72

2021

\$-5.45

\$-5.16

\$-4.74

\$-2.31

\$-2.19

2023

\$1.54

\$-1.16

\$-0.09

202009

\$-5.62

\$-5.54

\$0.08

1.42

98.35 1808.33

4 \$3.19

9

\$-1.46

\$0.13

\$-3.31

\$-7.82

81.36

2020

\$-19.86

\$-19.89

\$-19.55

\$-18.97

\$-18.92

2022

\$-0.09

\$2.40

\$-5.30

\$-5.45

202006

\$-6.75

\$-7.82

\$-1.07

-15.85

10

9

202112

\$-0.44

\$0.75

\$-1.61

\$-3.85

88.56

LTG

9

# ValuEngine<sup>™</sup>

Report Date: Nov 23, 2020





Quarterly EPS Trend





## **BUSINESS SUMMARY**

American Airlines Group Inc. operates in the airline industry. The company provides scheduled passenger, freight and mail service primarily in North America, the Caribbean, Latin America, Europe and the Pacific. American Airlines Group Inc. is the holding company for American Airlines and US Airways. American Airlines Group Inc. is based in FORT WORTH TX.

AMER AIRLINES (NSDQ: AAL)



Report Date: Nov 23, 2020

| ANNUAL FINANCIALS (All numbers in millions) |        |        |        |        |        |        |         |         |
|---------------------------------------------|--------|--------|--------|--------|--------|--------|---------|---------|
| Balance Sheet                               | 201212 | 201312 | 201412 | 201512 | 201612 | 201712 | 201812  |