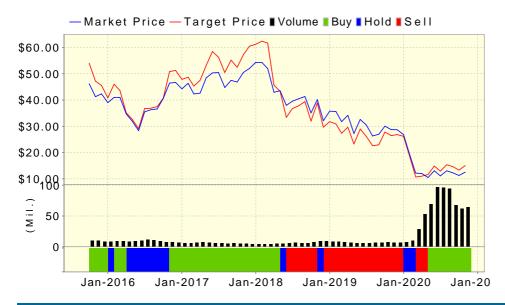

### PRICE AND RECOMMENDATION HISTORY

### Most Recent Recommendation Changes

Jun 01, 2020 Upgrade to Strong Buy May 01, 2020 Upgrade to Buy Apr 24, 2020 Downgrade to Sell

#### **Past Performance**

| Last One Month   | -2.11%  |
|------------------|---------|
| Last Three Month | 0.24%   |
| Last Six Month   | 26.95%  |
| Last One Year    | -55.61% |
|                  |         |